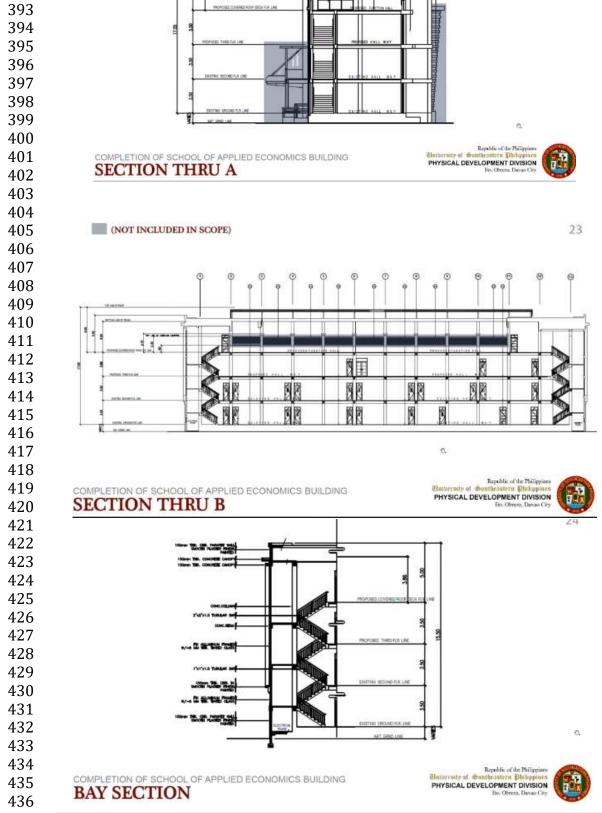

|  |  |  |



4 Page 2020-12 Pre-Procurement Conference (S. Building)



5 Page 2020-12 Pre-Procurement Conference (SAEC Building)



6 | Page 2020-12 Pre-Procurement Conference (SAEC Building)

7 | Page 2020-12 Pre-Procurement Conference (SAEC Building)







CERTS

339 340 341

00 00





(NOT INCLUDED IN SCOPE)

h





URDER KUNN NUT AND AN ALEXAND AN

Territorit, data Jonata L Net and

ADDRESS IS AN

CALIFORNI ALLON

Sciences

4

BARRIE LAN DARRETTENS TELE LINK PLAN, DOOR PROFIL

An I Line & Annual State

ALC: NO. 1999 COMPANY

State of the second sec

٢

ORDER DECK

18030

PRE-LEAR

and & so

TALKING TALK

15: INTS

-

-

437 438 439

440

۲

11 | Page 2020-12 Pre-Procurement Conference (SAEC Building)





## C. Comments and Suggestions:

Engr. Torrico asked the TWG regarding the construction joint for the concrete steel foundation of the building. Ar. Europa explained that prior on making plan for this project, the existing condition of the SAEC Building has been inspected by a structural engineer and found out that there still one meter concrete at the current roof