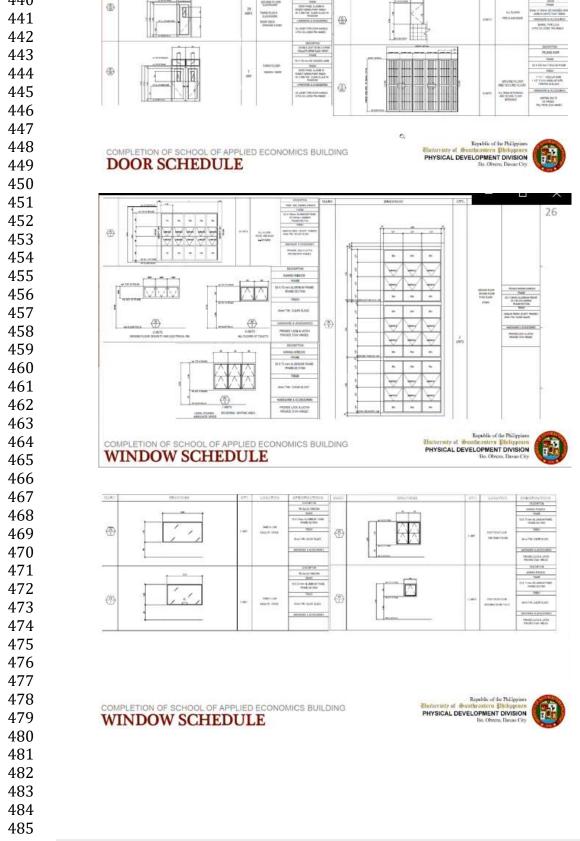

|  |  |  |



4 Page 2020-12 Pre-Procurement Conference (S. Building)



5 Page 2020-12 Pre-Procurement Conference (SAEC Building)



6 | Page 2020-12 Pre-Procurement Conference (SAEC Building)

7 | Page 2020-12 Pre-Procurement Conference (SAEC Building)







CERTS

339 340 341

00 00





(NOT INCLUDED IN SCOPE)

h





URDER KUNN NUT AND AN ALEXAND AN

Territorit, data Jonata L Net and

ADDRESS IS AN

CALIFORNI ALLON

Sciences

4

BARRIE LAN DARRETTENS TELE LINK PLAN, DOOR PROFIL

An I Line & Annual State

ALC: NO. 1999 COMPANY

State of the second sec

٢

ORDER DECK

18030

PRE-LEAR

and & so

TALKING TALK

15: INTS

-

-

437 438 439

440

۲

11 | Page 2020-12 Pre-Procurement Conference (SAEC Building)





## C. Comments and Suggestions:

Engr. Torrico asked the TWG regarding the construction joint for the concrete steel foundation of the building. Ar. Europa explained that prior on making plan for this project, the existing condition of the SAEC Building has been inspected by a structural engineer and found out that there still one meter concrete at the current roof top of the building and he added