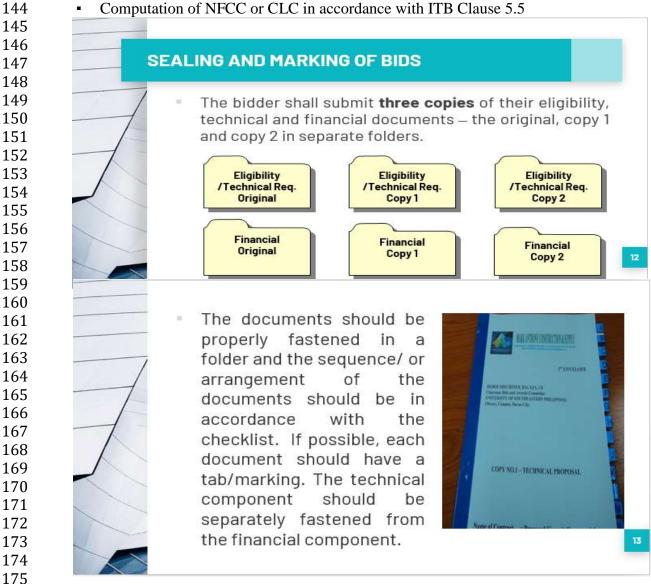

The folder containing the original bid of the technical component should be marked as "ORIGINAL - TECHNICAL COMPONENT and the financial component should be marked as "ORIGINAL - FINANCIAL". These two folders should then be enclosed in a sealed envelope marked as "ORIGINAL BID"

The same is done to copy 1 and copy 2

#### All Envelopes Shall:

- Contain the name of the contract to be bid in capital letters;
- Bear the name and address of the Bidder in capital letters;
- Should be addressed to the Procuring Entity's BAC in accordance with ITB Clause 1.1:
- Bear the specific identification of the bidding process indicated in ITB Clause 1.2
- Bear a warning 'DO NOT OPEN BEFORE.... "the date and time for the opening of bids", in accordance with ITB Clause 21.