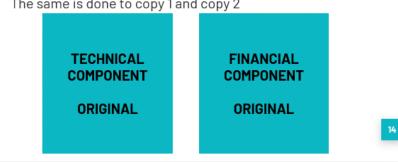

The folder containing the original bid of the technical component should be marked as "ORIGINAL - TECHNICAL COMPONENT and the financial component should be marked as "ORIGINAL - FINANCIAL". These two folders should then be enclosed in a sealed envelope marked as "ORIGINAL BID"

The same is done to copy 1 and copy 2