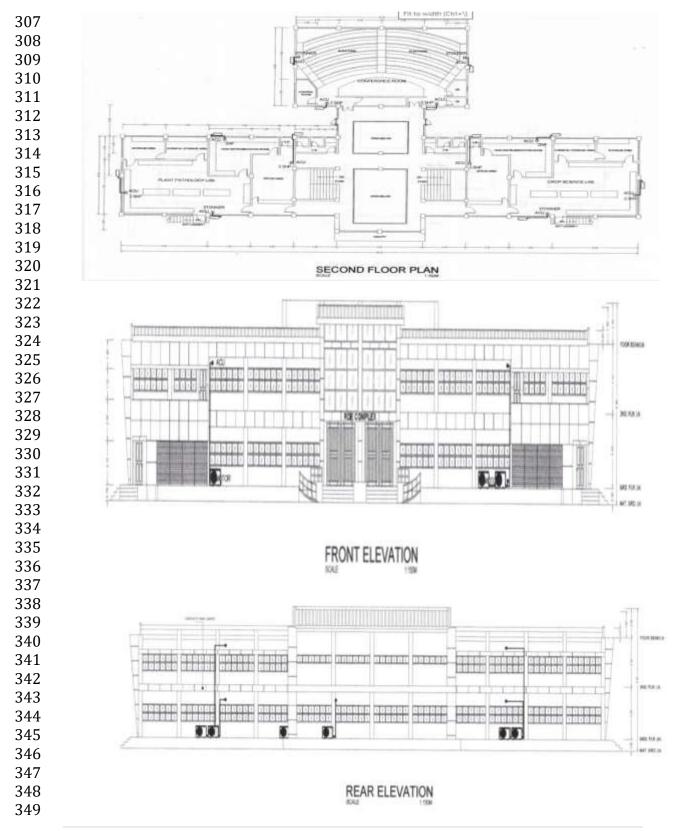

### Floor Plan:

8 | Page Pre-bid Conference (2020-03/Goods) Airconditioning Unit, Mabini Campus

386 387

FOOR BEAM UN.

2ND FUR UN

GRD. FLR. IN.

NAT. GRO UN.

FOOR BEAMON