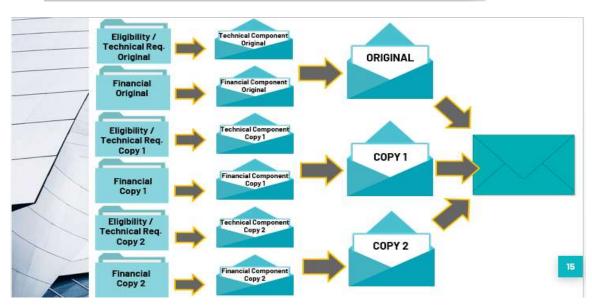

The folder containing the original bid of the technical component should be marked as "ORIGINAL - TECHNICAL COMPONENT and the financial component should be marked as "ORIGINAL - FINANCIAL". These two folders should then be enclosed in a sealed envelope marked as "ORIGINAL BID"

The same is done to copy 1 and copy 2

#### All Envelopes Shall:

- Contain the name of the contract to be bid in capital letters;
- Bear the name and address of the Bidder in capital letters;
- Should be addressed to the Procuring Entity's BAC in accordance with ITB Clause 1.1:
- Bear the specific identification of the bidding process indicated in ITB Clause 1.2
- Bear a warning 'DO NOT OPEN BEFORE.... "the date and time for the opening of bids", in accordance with ITB Clause 21.